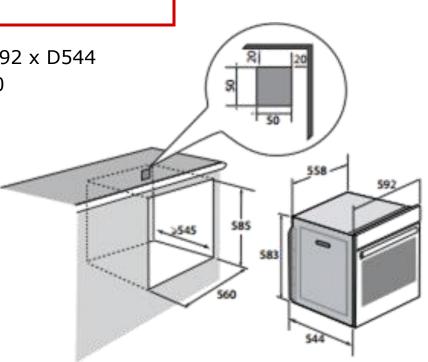

### **DIMENSIONS**

• Dimension of overall product (mm): H596 x W592 x D544

• Built in dimensions (mm): H585 x W560 x D550

• Cavity dimensions (mm): H382 x W474 x D405

• Net weight (kg): 38

• Gross weight (kg): 40