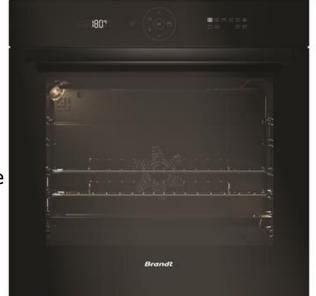

# 60CM BUILT IN PYRO OVEN BXP6555B

### **Structure**

- Volume (L): 73
- Multifunction Plus (MF+)
- Electronic control with LCD display
- Enameled cavity
- Black

#### **Features**

Quattro Pulse

This new design concept rapidly circulates hot air flow into the cavity, the temperature is uniform in 100% of the cavity to guarantee a quality and perfect cooking result

- Smart Assist: Time recommendation
- Smart Boost: Automatic pre-heating
- Easy start: Memorization of your preferences
- 8 cooking positions including Pizza & Boost
- Pyro Express
- Soft Close