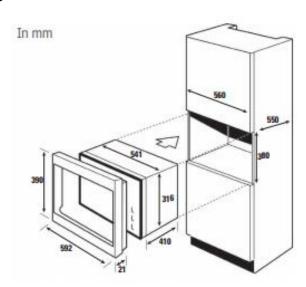

## **DIMENSIONS**

- Dimension of overall product (mm): H390 x W592 x D500
- Built in dimensions (mm): H380 x W560 x D550
- Net weight (kg): 20
- Gross weight (kg): 26